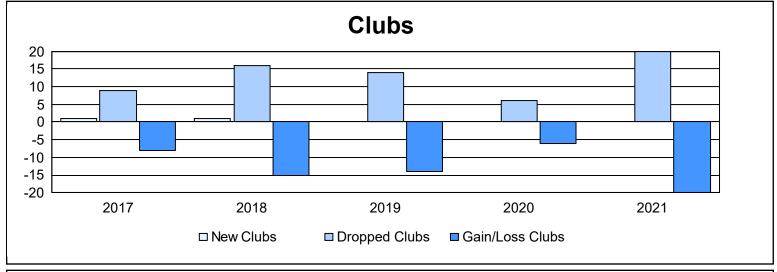

| Year      | New<br>Clubs | Dropped<br>Clubs | Gain/<br>Loss<br>Clubs | New<br>Members | Charter<br>Members | Reinstate<br>Members | Transfer<br>Members | Total<br>Member<br>Added | Total<br>Members<br>Dropped | Gain/<br>Loss<br>Members |
|-----------|--------------|------------------|------------------------|----------------|--------------------|----------------------|---------------------|--------------------------|-----------------------------|--------------------------|
| 2016-2017 | 1            | 9                | -8                     | 609            | 20                 | 24                   | 18                  | 671                      | 1,015                       | -344                     |
| 2017-2018 | 1            | 16               | -15                    | 561            | 48                 | 20                   | 164                 | 793                      | 1,154                       | -361                     |
| 2018-2019 | 0            | 14               | -14                    | 494            | 5                  | 15                   | 81                  | 595                      | 952                         | -357                     |
| 2019-2020 | 0            | 6                | -6                     | 388            | 6                  | 15                   | 62                  | 471                      | 696                         | -225                     |
| 2020-2021 | 0            | 20               | -20                    | 244            | 19                 | 14                   | 35                  | 312                      | 869                         | -557                     |
| Average   | 0            | 13               | -13                    | 459            | 20                 | 18                   | 72                  | 568                      | 937                         | -369                     |